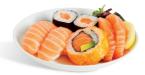

#### 🚽 salmon selection

One YO! roll, two slices of sashimi & two pieces of maki & nigiri all on one plate. 274 kcal