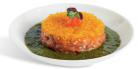

#### **salmon tartare** Finely chopped salmon marinated

in sesame oil, soy, sesame seeds & spring onions with yuzu tobiko, Ikura & coriander pesto. 155 kcal